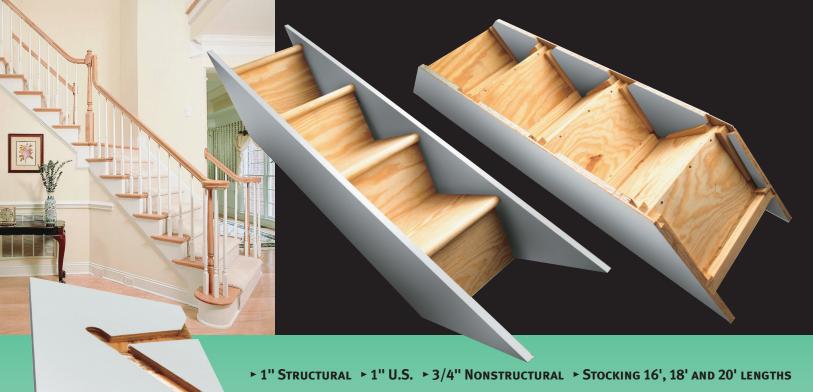

# **Ply-Trim<sup>®</sup> Stair Stringer Components**

► 100% USABLE MATERIAL

► COST EFFECTIVE SOLUTIONS — STRAIGHT TRUCKS OF DESIRED LENGTHS, RANDOM TALLIES AVAILABLE (BETTER INVENTORY CONTROL)

- ► CNC MACHINE READY
  - ► UNIFORM THICKNESS

# Technical Specifications

THICKNESS: 3/4" NONSTRUCTURAL, 1" U.S.

AND 1" STRUCTURAL

STANDARD FINISH: PRIME COATED – 4 SIDES
STANDARD DEPTHS: 9-1/4" AND 11–1/4"

STANDARD LENGTHS: 16', 18' AND 20'

SPECIAL ORDERS: UPON REQUEST – CALL FOR QUOTE